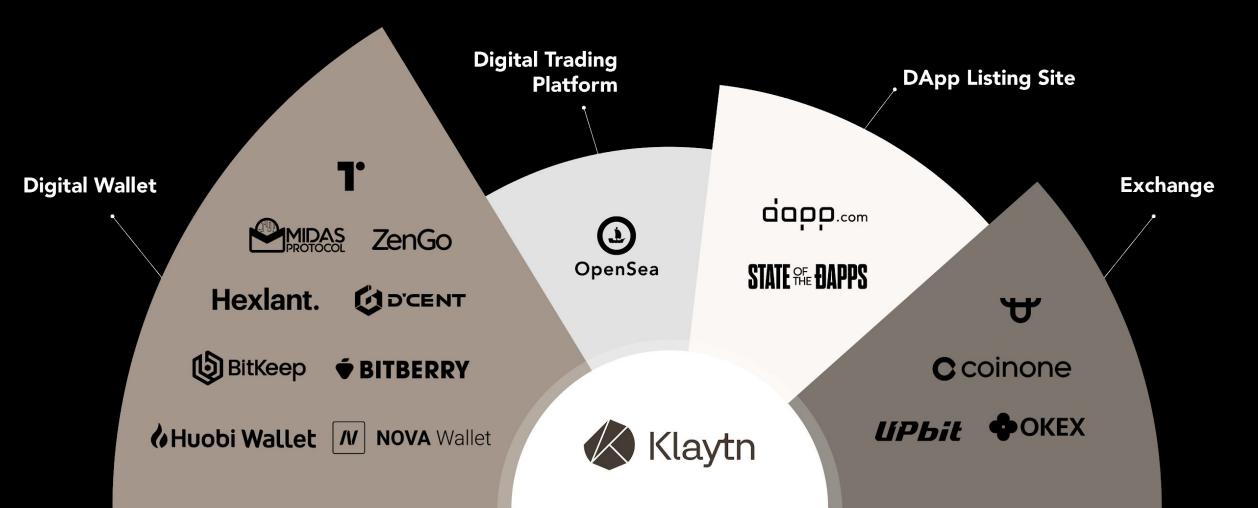

#### KLAYTN ECOSYSTEM PARTNERS

#### Fast Growing Klaytn Ecosystem Globally To Support Klaytn-based Apps

A Digital Asset Wallet Embedded in KakaoTalk Designed for Mainstream Users