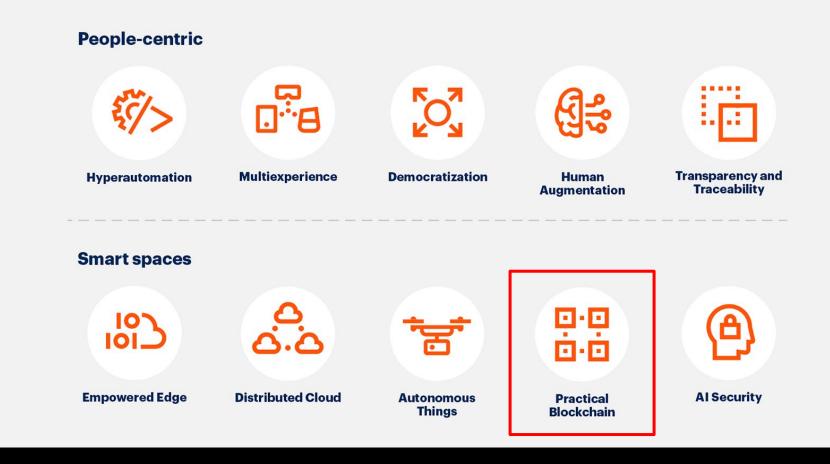

# TXGX 2019 WELCOME

Gartner Top 10
Strategic
Technology Trends
for 2020

#### **Practical Blockchain**

In the future, true blockchain or "blockchain complete" will have the potential to transform industries, and eventually the economy, as complementary technologies such as AI and the IoT begin to integrate alongside blockchain. This expands the type of participants to include machines, which will be able to exchange a variety of assets — from money to real estate. For example, a car would be able to negotiate insurance prices directly with the insurance company based on data gathered by its sensors.